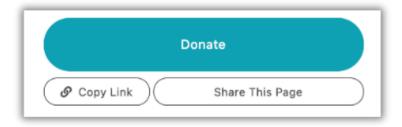

## **Reach Out to Your Network**

Share word of your fundraiser in two ways:

1 Click the Share This Page button under Donate. Then select the icon of a social media site you use. Choosing the email icon allows you to compose an email with the link to your fundraiser.

Click the Copy Link button under Donate to copy the link and paste it into an email, a social media post or anywhere else that accepts links.

Mahalo nui loa for your interest in helping us fundraise for Namahana School. Once you've reviewed these steps, please reach out to us at <a href="mailto:aloha@namahanafoundation.org">aloha@namahanafoundation.org</a> if you have further questions.