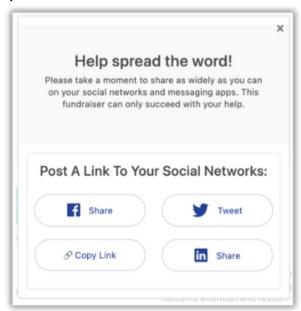

## **Reach Out to Your Network**

Share word of your fundraiser in two ways:

1 Click the Share This Page button under Donate. Then select the icon of a social media site you use. Choosing the email icon allows you to compose an email with the link to your fundraiser.

Click the Copy Link button under Donate to copy the link and paste it into an email, a social media post or anywhere else that accepts links.

Mahalo nui loa for your interest in helping us fundraise for Namahana School. Once you've reviewed these steps, please reach out to us at <a href="mailto:aloha@namahanafoundation.org">aloha@namahanafoundation.org</a> if you have further questions.